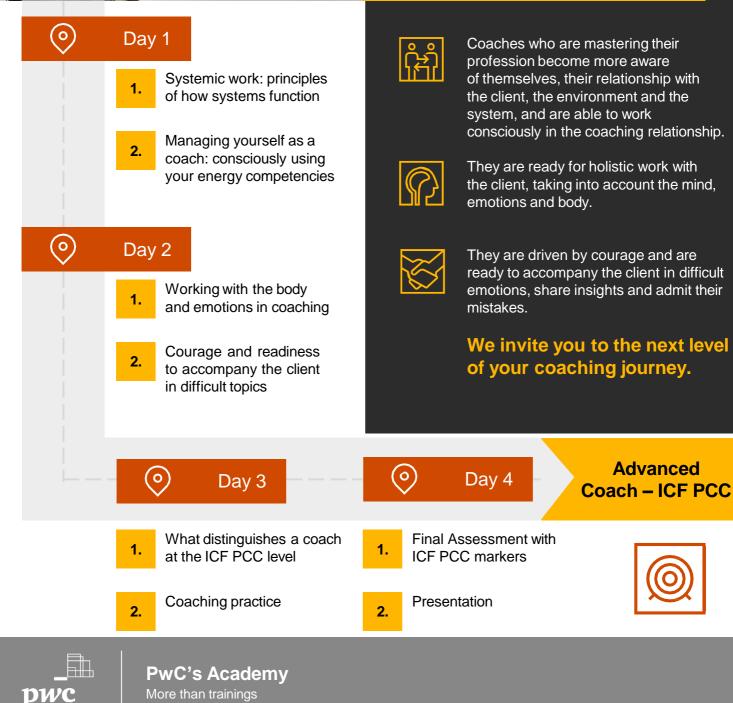

# Business Coaching Diploma | Advanced Coach (Module V)

Advanced Coach is a continuation of the Business Coaching Diploma course. This module focuses on coaching work at the ICF PCC level and ends with a final assessment graded in accordance with the markers of this level.

## Schedule

| 01-02.10.2024 | Workshop 1                           |
|---------------|--------------------------------------|
| 09-10.10.2024 | Workshop 2                           |
| 22-23.10.2024 | Workshop 3                           |
| 30-31.10.2024 | Workshop 4                           |
|               | Final assessment<br>and presentation |

# Additional information

- 8 interactive workshop sessions (9:00 am - 1:00 pm CET)
- Observed session with feedback: we will invite you to practice in pairs / triads / group
- **Self-work**: coaching session at the ICF PCC level and preparation of the presentation
- Trainers: Joanna Kucharczyk-Capiga (ICF PCC), Marta Skrzydelska (ICF PCC) and Joanna Antkiewicz (ICF MCC)
- 2100\* EUR standard price
- 1600\* EUR special price for Alumni of Business Coaching Diploma